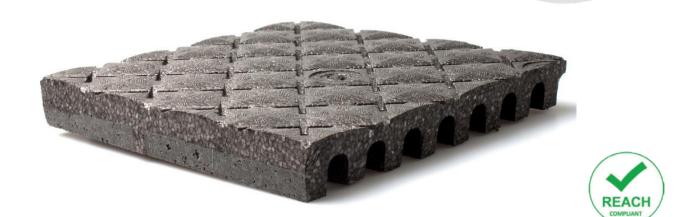

## Aquiles Safety-pad 35

#### Technical data sheet

| Description                      | Value                                      | Standard                  |
|----------------------------------|--------------------------------------------|---------------------------|
| Thickness                        | : 35 mm                                    | EN 9863-1                 |
| Mass/unit area                   | : 895 g/m²                                 | EN 9863-1                 |
| Colour                           | : black or white                           |                           |
| Dimension                        | : 1584 mm x 1122 mm<br>(tolerance ± 15 mm) |                           |
| Composition                      | : thermal bonded polyolefin                |                           |
| Water permeability               | : 60.000 mm/h                              | EN 12616                  |
| Horizon waterflow (0,5% slope)   | : ± 0,8 l/s.m                              | EN 12958 / ESTO Guideline |
| Isolation (thermal conductivity) | : 0,037 W/m.K                              | EN 12667                  |
| Shock absorption                 | : 77%                                      | Triple A                  |
| Vertical deformation             | : 13,6 mm                                  | Triple A                  |
| HIC value system                 | : 2,3 m                                    | EN 1177                   |

Aquiles Safety-pad is installed on a (stabilized) sand foundation of approximately 20 cm. In combination with the specially designed artificial grass "MULTIPLAY 24", the safety-pad ensures perfect drainage, excellent stability and the required HIC-values. After installation, the artificial grass is filled with silica sand (approximately 25 kg/m2) for a durable and wear-resistant surface.