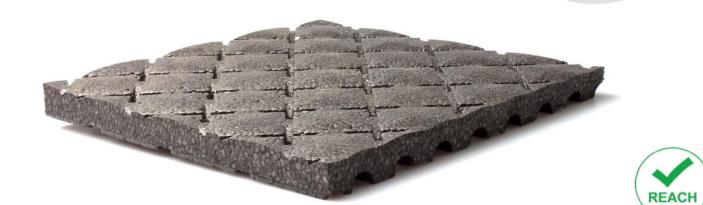

# Aquiles Safety-pad 22

### Technical data sheet

| Description                      | Value                       | Standard                  |
|----------------------------------|-----------------------------|---------------------------|
| Description                      | Value                       | Standard                  |
| Thickness                        | : 22 mm                     | EN 9863-1                 |
| Mass/unit area                   | : 770 g/m²                  | EN 9863-1                 |
| Colour                           | : black or white            |                           |
| Dimension                        | : 1584 mm x 1122 mm         |                           |
|                                  | (tolerance ± 15 mm)         |                           |
| Composition                      | : thermal bonded polyolefin |                           |
| Water permeability               | : 60.000 mm/h               | EN 12616                  |
| Horizon waterflow (0,5% slope)   | : ± 0,8 l/s.m               | EN 12958 / ESTO Guideline |
| Isolation (thermal conductivity) | : 0,037 W/m.K               | EN 12667                  |
| Shock absorption                 | : 65%                       | Triple A                  |
| Vertical deformation             | : 8 mm                      | Triple A                  |
| HIC value system                 | : 1,2 m                     | EN 1177                   |
|                                  |                             |                           |

Aquiles Safety-pad is installed on a (stabilized) sand foundation of approximately 20 cm. In combination with the specially designed artificial grass "MULTIPLAY 24", the safety-pad ensures perfect drainage, excellent stability and the required HIC-values. After installation, the artificial grass is filled with silica sand (approximately 25 kg/m2) for a durable and wear-resistant surface.