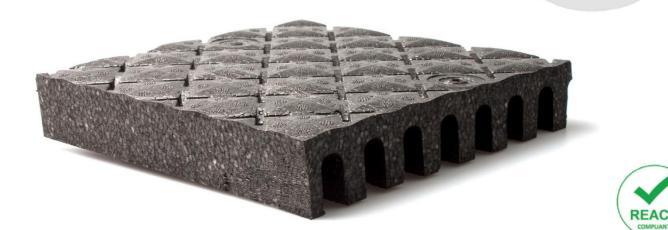

# Aquiles Safety-pad 22

Aquiles Safety-pad is installed on a (stabilized) sand foundation of approximately 20 cm. In combination with the specially designed artificial grass "MULTIPLAY 24", the safety-pad ensures perfect drainage, excellent stability and the required HIC-values. After installation, the artificial grass is filled with silica sand (approximately 25 kg/m2) for a durable and wear-resistant surface.